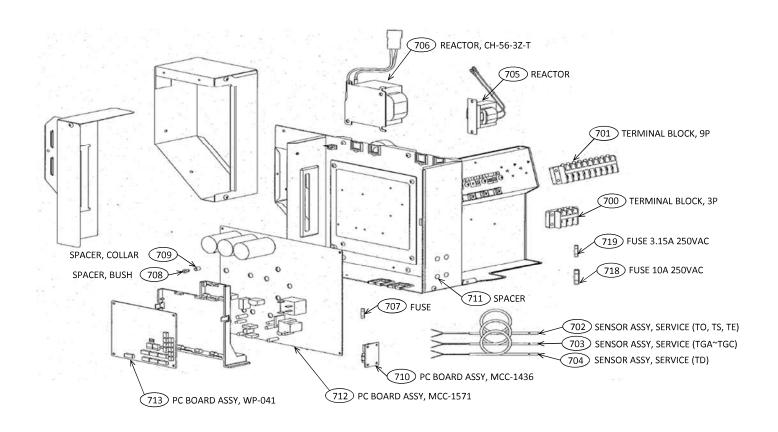

## 13-2. Inverter Assembly

| Location | Part     | Description          | Location | Part     | Description      |
|----------|----------|----------------------|----------|----------|------------------|
| No.      | No.      |                      | No.      | No.      |                  |
| 700      | 43T60427 | TERMINAL BLOCK       | 708      | 43T61315 | SPACER(BUSH)     |
| 701      | 43T60452 | SERV-TERMINAL        | 709      | 43T61316 | SPACER(COLLAR)   |
| 702      | 43T50347 | SENSOR ASSY, SERVICE | 710      | 43T6V587 | ASM-PCB(FAN-REL) |
| 703      | 43T50356 | SERVICE-SENSOR       | 711      | 43T61324 | ASM-SPACER-SET   |
| 704      | 43T60433 | SENSOR ASSY,SERVICE  | 712      | 43T6W379 | PC-BOARD         |
| 705      | 43T58341 | REACTOR              | 713      | 43T6W382 | PC-BOARD         |
| 706      | 43T58307 | REACTOR              | 718      | 43T60490 | FUSE             |
| 707      | 43T60413 | FUSE                 | 719      | 43T60361 | FUSE             |
|          |          |                      |          |          |                  |