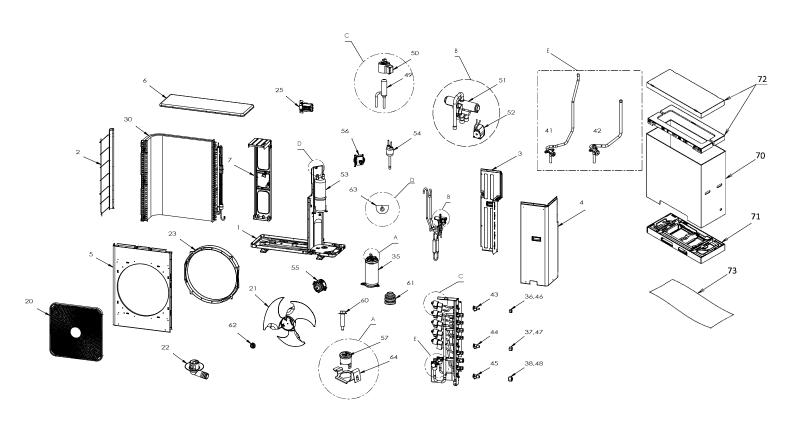

## 13-1. Outdoor Unit

| Location<br>No. | Part<br>No. | Description            | Location<br>No. | Part<br>No. | Description                   |
|-----------------|-------------|------------------------|-----------------|-------------|-------------------------------|
| 1               | 43T42363    | BASE PLATE ASSEMBLY    | 46              | 43T97311    | NUT, FLARE, 1/4 IN            |
| 2               | 43T19346    | FIN GUARD ASSEMBLY     | 47              | 43T97312    | NUT, FLARE, 3/8 IN            |
| 3               | 43T00661    | ASM-CABI-BACK          | 48              | 43T97317    | NUT, FLARE, 1/2 IN            |
| 4               | 43T00659    | ASM-PANEL-FRONT        | 49              | 43T46439    | BODY-PMV                      |
| 5               | 43T00551    | AIR OUTLET CABINET     | 50              | 43T46440    |                               |
| 6               | 43T00803    | UPPER CABINET ASSEMBLY | 51              | 43T46383    |                               |
| 7               | 43T39342    | MOTOR BASE             | 52              | 43T63344    |                               |
| 20              | 43T19372    | FAN GUARD(TOSHIBA)     | 53              | 43T48310    | ACCUMULATOR ASSEMBLY          |
| 21              | 43T20329    | PROPELLER FAN          | 54              | 43T63380    | HIGH PRESSURE SWITCH ASSEMBLY |
| 22              | 43T79305    | DRAIN NIPPLE           | 55              | 43T21429    | FAN MOTOR; ICF-280-A60-1      |
| 23              | 43T22313    | BELLMOUTH              | 56              | 43T58307    | REACTOR                       |
| 30              | 43T43639    | CONDENSER ASSEMBLY     | 57              | 43T54319    | BIMETAL-THERMO                |
| 35              | 43T41539    | COMPRESSOR             | 60              | 43T47385    | BOLT, COMPRESSOR              |
| 36              | 43T47403    | BONNET, 6.35 DIA       | 61              | 43T49346    | •                             |
| 37              | 43T47404    | BONNET, 9.52 DIA       | 62              | 43T47001    | NUT FLANGE                    |
| 38              | 43T47405    | BONNET, 12.7 DIA       | 63              | 43T96305    | BUSHING                       |
| 41              | 43T46509    | VALVE;PACKED 9.52 DIA  | 64              | 43T50307    | HOLDER-THERMO                 |
| 42              | 43T46511    | VALVE;PACKED 12.7 DIA  | 70              | 43T91323    | CARTON-BOX                    |
| 43              | 43T46501    | SOCKET 6.35 DIA        | 71              | 43T91318    | FIBERBOARD UNDER ASSEMBLY     |
| 44              | 43T46500    | SOCKET 9.52 DIA        | 72              | 43T91324    | FIBERBOARD UPPER ASSEMBLY     |
| 45              | 43T46499    | SOCKET 12.7 DIA        | 73              | 43T91301    | PE SHEET                      |
|                 |             |                        |                 |             |                               |