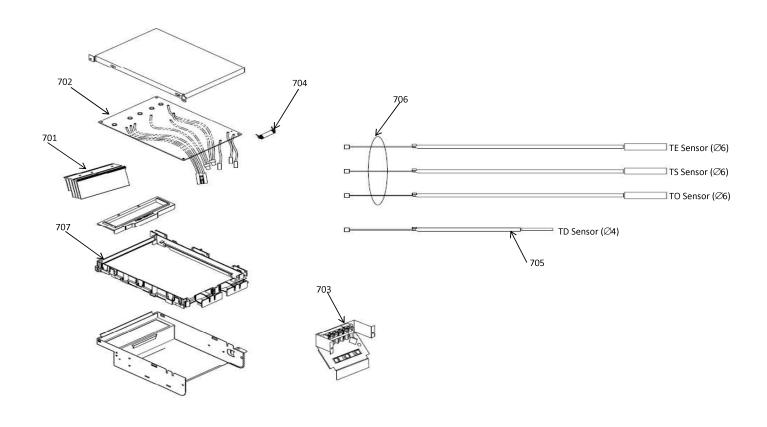

## 13-2. P.C. Board Layout

| Location No. | Part<br>No. | Description | Location No. | Part<br>No. | Description           |
|--------------|-------------|-------------|--------------|-------------|-----------------------|
| 701          | 43T62353    | HEATSINK    | 705          | 43T50334    | TEMPERATURE SENSOR    |
| 702          | 43T6V925    | PC BOARD    | 706          | 43T50304    | SENSOR;HEAT EXCHANGER |
| 703          | 43T60384    | TERMINAL-6P | 707          | 43T62313    | PC PLATE BASE         |
| 704          | 43T60326    | FUSE        |              |             |                       |
|              |             |             |              |             |                       |