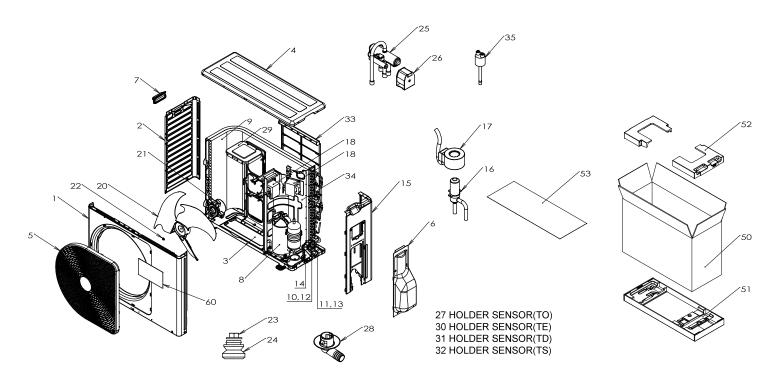

## 13-1. Outdoor Unit

| Location | Part     | Description                 | Location | Part     | Description                 |
|----------|----------|-----------------------------|----------|----------|-----------------------------|
| No.      | No.      | EDON'T OADINET              | No.      | No.      | NUT EL ANIGE                |
| 1        | 43T00718 | FRONT CABINET               | 22       | 43T47001 | NUT FLANGE                  |
| 2        | 43T00560 | LEFT CABINET                | 23       | 43T97001 | NUT                         |
| 3        | 43T42345 | BASE PLATE ASSEMBLY         | 24       | 43T49335 | RUBBER CUSHION              |
| 4        | 43T00561 | UPPER CABINET               | 25       | 43T46375 | 4 WAY VALVE                 |
| 5        | 43T19371 | FAN GUARD                   | 26       | 43T63352 | COIL-V-4WAY                 |
| 6        | 43T00562 | PACKED VALVE COVER ASSEMBLY | 27       | 43T63319 | HOLDER,SENSOR               |
| 7        | 43T19350 | HANDLE                      | 28       | 43T79305 | DRAIN NIPPLE                |
| 8        | 43T41471 | COMPRESSOR                  | 29       | 43T39341 | MOTOR BASE CONNECTION PLATE |
| 9        | 43T43458 | CONDENSOR ASSEMBLY          | 30       | 43T63318 | HOLDER SENSOR               |
| 10       | 43T46358 | VALVE;PACKED 6.35 DIA       | 31       | 43T63317 | HOLDER,SENSOR               |
| 11       | 43T46374 | VALVE;PACKED 12.7DIA(H4)    | 32       | 43T63316 | HOLDER,SENSOR               |
| 12       | 43T47331 | BONNET, 6.35 DIA            | 33       | 43T19351 | FIN GUARD                   |
| 13       | 43T47333 | BONNET, 12.70 DIA           | 34       | 43T04343 | PARTITION ASSEMBLY          |
| 14       | 43T00448 | FIXING PLATE VALVE          | 35       | 43T63370 | SW-PRESS                    |
| 15       | 43T00719 | RIGHT SIDE CABINET ASSEMBLY | 50       | 43T91340 | CARTON BOX                  |
| 16       | 43T46347 | BODY PMV                    | 51       | 43T91338 | FIBERBOARD UNDER ASSEMBLY   |
| 17       | 43T63329 | COIL PMV                    | 52       | 43T91337 | CUSHION PACKING UPPER       |
| 18       | 43T58327 | REACTOR                     | 53       | 43T91301 | PE SHEET                    |
| 20       | 43T20331 | PROELLER FAN                | 60       | 43T85684 | MARK-T (ESTIA)              |
| 21       | 43T21375 | FAN MOTOR                   |          |          |                             |